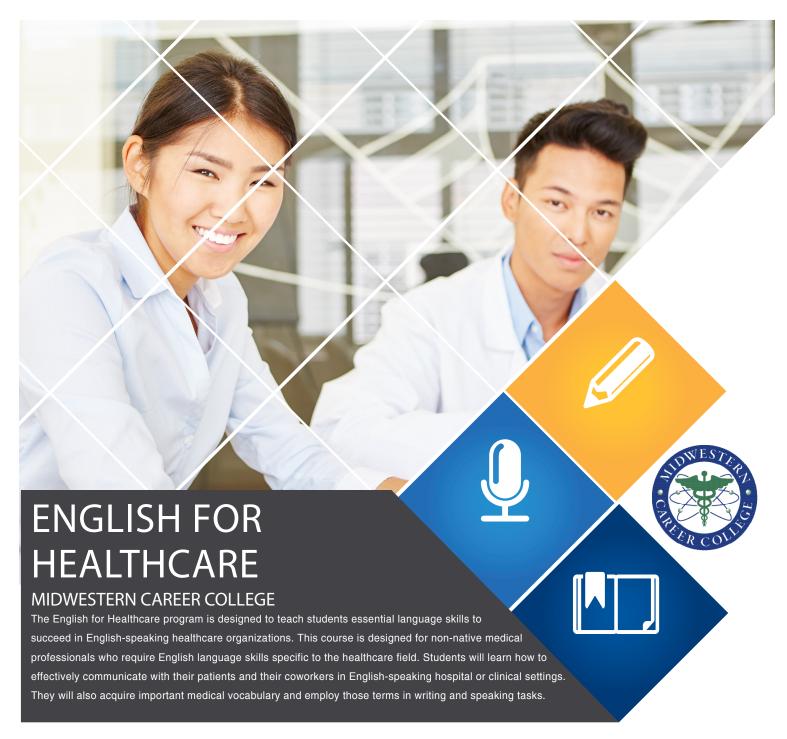

Semester Credit Hours: 12 Clock Hours: 180

Schedule: 11 Weeks/Term.

3 Days/Week.

\$1,400/Term
Lab Fee: \$90/Term